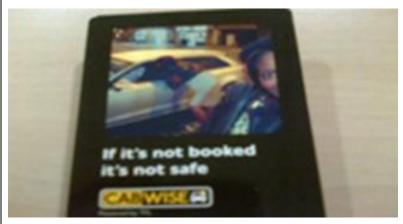

- London Ambulance Service information card in the form of an invite
- Unit and Calorie Wheel Drinkaware wheel information on types of drink and how many calories / units are in specific types of alcohol.
- Rethink your drink scratch cards provided by the London Drug and Alcohol policy forum
- Safety Advice from the London Fire Brigade highlighting the dangers of alcohol and cooking after a night out.
- Blister plasters counter act blisters from wearing new shoes and to stop people walking barefoot on the streets.
- Oyster card holders
- Cabswise Z-Card promote booking licensed cabs, reminding people that getting into a un booked unlicensed car is dangerous and illegal. It is a stranger's car!