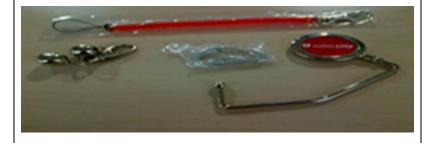

Community Safety Anti-Pickpocketing packs and bag holders. to help with keeping personal belongings safe from opportunistic thieves during the festive season:

- Carabiner Hook a device which secures backpack, rucksack and handbag zippers to prevent bag dipping.
- Bag/Purse Cable Handy cable to connect a purse/wallet to a person using a looped end and a G-clip to keep thieves away.
- Purse Dipping Bells helping to raise awareness of purse theft and encourage personal safety.
- Bag Holders / Hangers to promote awareness of bag theft, to deter thieves and to keep trip hazards to a minimum.
- Crime Awareness stickers for use in Licensed Premises mirrors "Is your Wallet Safe? Is your Bag safe? Is your phone Safe?