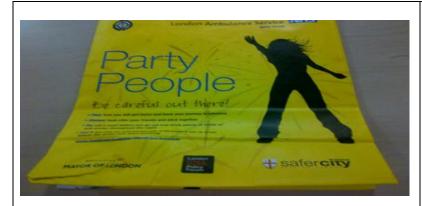

#### **NHS and Party People campaign Bags**

Some people have their night out ruined by ending up ill, injured or at increased risk of crime because they or others have consumed too much alcohol. The Community Safety Team and the London Drug and Alcohol Police Forum worked together with the NHS - LAS and GLA to secure Safer City Partnership branded "Party People" bags. The Party People Campaign has key messages to help Londoners plan ahead for great nights out. The Party People bags contained: